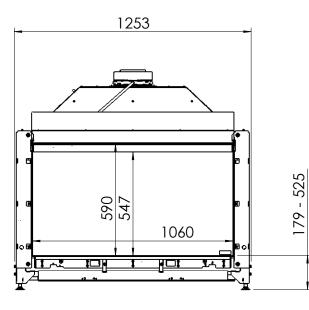

## Fairo(-hybride) ECO-Prestige 105/55

All dimensions in mm. Modifications under reserve.

22-4-2014 sheet 1 / 3

 ${\rm $\mathbb{C}$}$  All rights reserved. This drawing is sole property of Kal-fire. No part of this drawing may be reproduced, or published, in any form or in any way without prior written permission from Kal-fire.