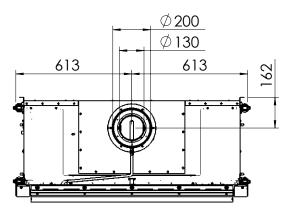

## Fairo(-hybride) ECO-Prestige 105/55

All dimensions in mm. Modifications under reserve.

22-4-2014 sheet 3 / 3

 ${\ensuremath{\mathbb C}}$  All rights reserved. This drawing is sole property of Kal-fire. No part of this drawing may be reproduced, or published, in any form or in any way without prior written permission from Kal-fire.