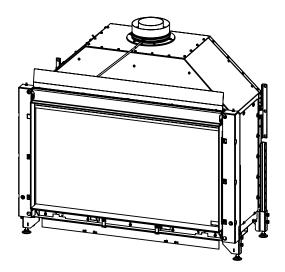

## Fairo(-hybride) ECO-Prestige 105/55

All dimensions in mm. Modifications under reserve.

22-4-2014 sheet 1 / 3

 ${\rm $\mathbb{C}$}$  All rights reserved. This drawing is sole property of Kal-fire. No part of this drawing may be reproduced, or published, in any form or in any way without prior written permission from Kal-fire.