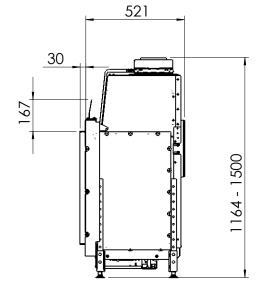

## Fairo(-hybride) ECO-Prestige 105/55

All dimensions in mm. Modifications under reserve.

22-4-2014 sheet 2 / 3

 ${\ensuremath{\mathbb C}}$  All rights reserved. This drawing is sole property of Kal-fire. No part of this drawing may be reproduced, or published, in any form or in any way without prior written permission from Kal-fire.