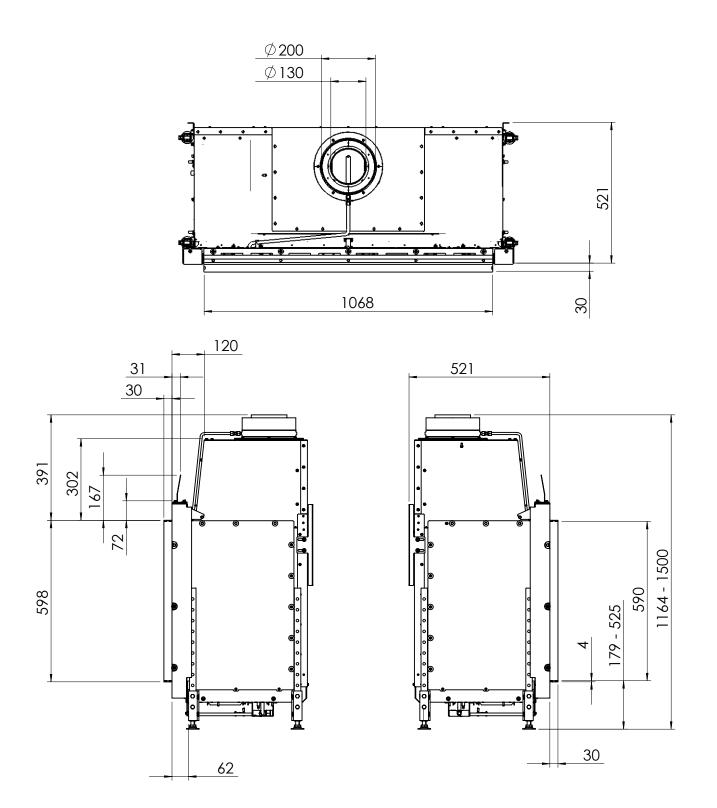

## Fairo(-hybride) ECO-Prestige 105/55

All dimensions in mm. Modifications under reserve.

22-4-2014 sheet 2 / 3

 ${\ensuremath{\mathbb C}}$  All rights reserved. This drawing is sole property of Kal-fire. No part of this drawing may be reproduced, or published, in any form or in any way without prior written permission from Kal-fire.