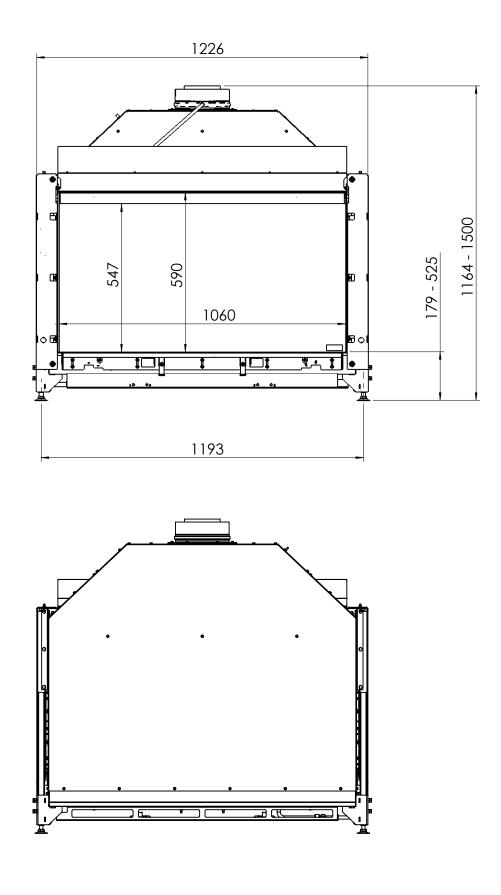

## Fairo(-hybride) ECO-Prestige 105/55

All dimensions in mm. Modifications under reserve.

22-4-2014 sheet 1 / 3

 ${\rm $\mathbb{C}$}$  All rights reserved. This drawing is sole property of Kal-fire. No part of this drawing may be reproduced, or published, in any form or in any way without prior written permission from Kal-fire.