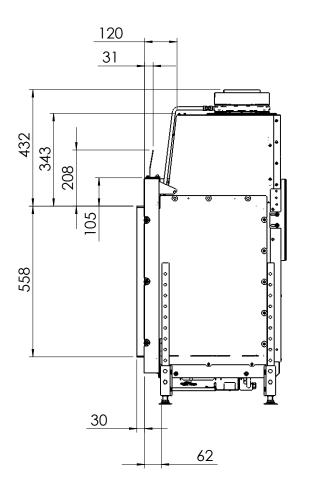

## Fairo(-hybride) ECO-Prestige 110/55 Left

All dimensions in mm. Modifications under reserve.

8-9-2014 sheet 2 / 3