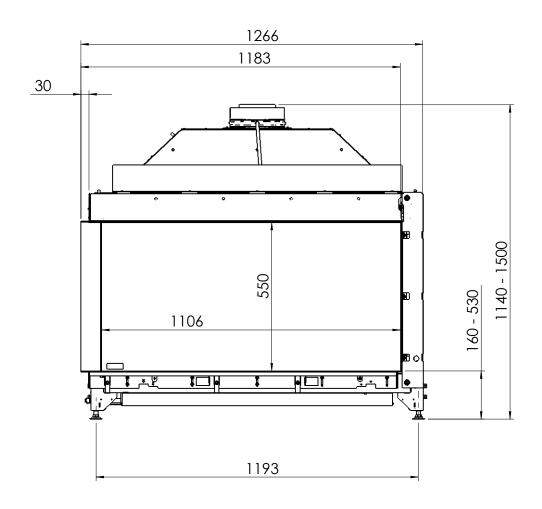

## Fairo(-hybride) ECO-Prestige 110/55 Left

All dimensions in mm. Modifications under reserve.

8-9-2014 sheet 2 / 3