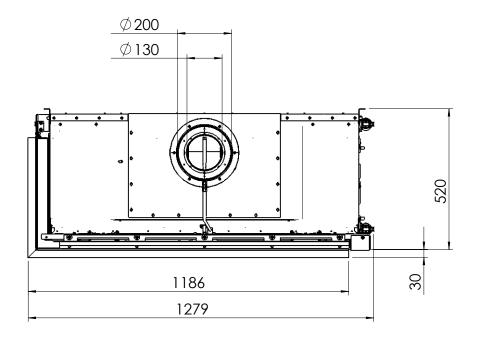

## Fairo(-hybride) ECO-Prestige 110/55 Left

All dimensions in mm. Modifications under reserve.

 $\odot$  All rights reserved. This drawing is sole property of Kal-fire. No part of this drawing may be reproduced, or published, in any form or in any way without prior written permission from Kal-fire.