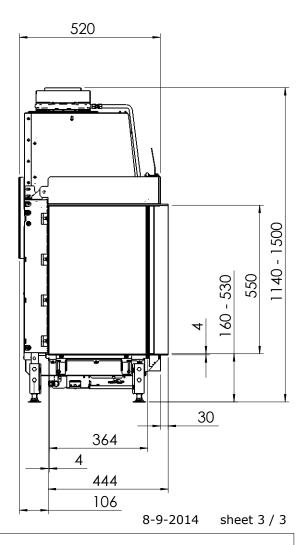

## Fairo(-hybride) ECO-Prestige 110/55 Left

All dimensions in mm. Modifications under reserve.

 $\odot$  All rights reserved. This drawing is sole property of Kal-fire. No part of this drawing may be reproduced, or published, in any form or in any way without prior written permission from Kal-fire.