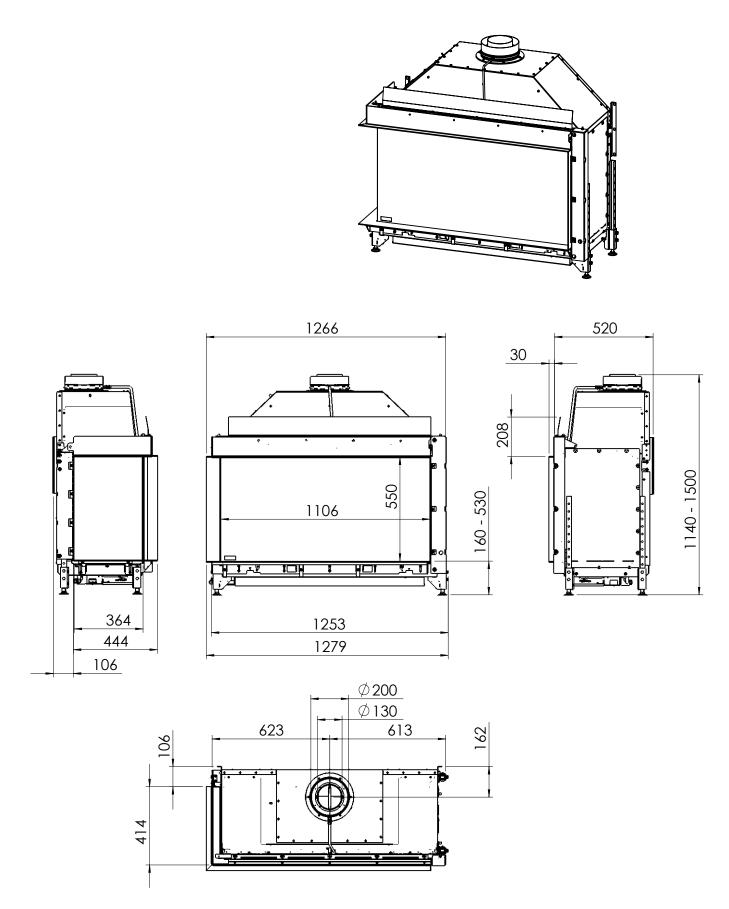

## Fairo(-hybride) ECO-Prestige 110/55 Left

All dimensions in mm. Modifications under reserve.

8-9-2014 sheet 1 / 3

 $\odot$  All rights reserved. This drawing is sole property of Kal-fire. No part of this drawing may be reproduced, or published, in any form or in any way without prior written permission from Kal-fire.