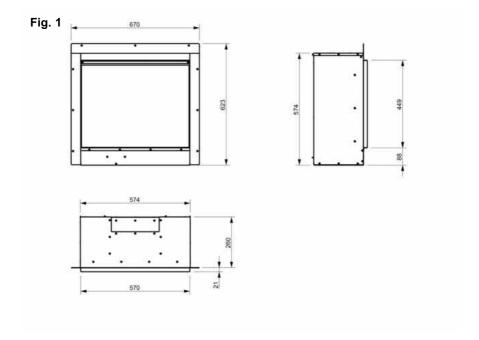

## 1.0 APPLIANCE INFORMATION

Model BPRL\*\*RN

Gas Type G20

Main injector (1 off)

Cat 82 size 360

Pilot Type

ERTA-PG-82-330

Max. Gross Heat Input: 5.4kW
Min. Gross Heat Input: 3.7kW

Cold Pressure : 20.0 +/-1.0 mbar

Ignition: Via remote, integral to control system

Electrode Spark Gap 4.0mm Packed Weight 29.5kg

Gas Connection: 8mm Compression (supplied with fire)