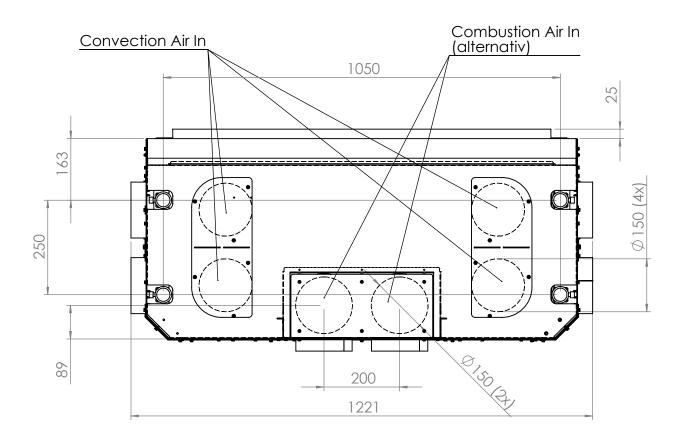

## HeatPure 100

All dimensions in mm. Modifications under reserve.

1000

23-8-2010 sheet 1 / 5

 $\ensuremath{\mathbb{C}}$  All rights reserved. This drawing is sole property of Kal-fire. No part of this drawing may be reproduced, or published, in any form or in any way without prior written permission from Kal-fire.

23-8-2010 sheet 2 / 5

 ${\ensuremath{\mathbb C}}$  All rights reserved. This drawing is sole property of Kal-fire. No part of this drawing may be reproduced, or published, in any form or in any way without prior written permission from Kal-fire.

1141

23-8-2010 sheet 3 / 5

 ${\ensuremath{\mathbb C}}$  All rights reserved. This drawing is sole property of Kal-fire. No part of this drawing may be reproduced, or published, in any form or in any way without prior written permission from Kal-fire.