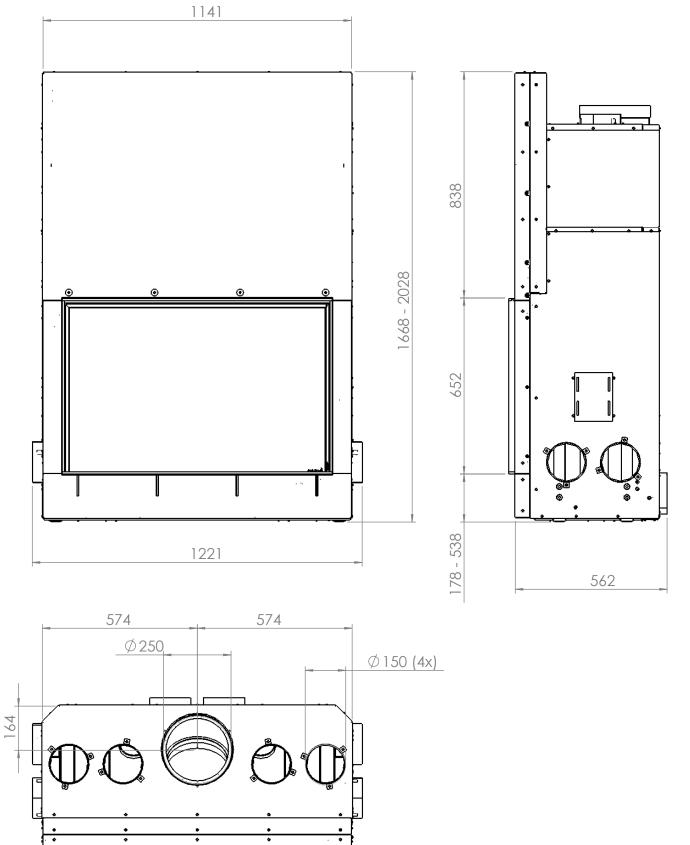

## HeatPure 100

All dimensions in mm. Modifications under reserve.

1000

23-8-2010 sheet 1 / 5

 $\ensuremath{\mathbb{C}}$  All rights reserved. This drawing is sole property of Kal-fire. No part of this drawing may be reproduced, or published, in any form or in any way without prior written permission from Kal-fire.