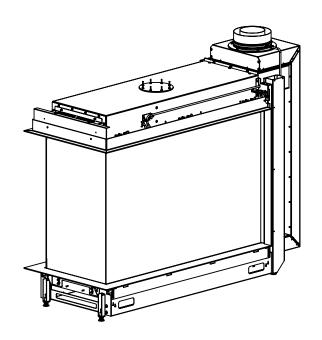

## GP115-75R with side panel left

All dimensions in mm. Modifications under reserve.

25-9-2019 sheet 1 / 1

© All rights reserved. This drawing is sole property of Kal-fire. No part of this drawing may be reproduced, or published, in any form or in any way without prior written permission from Kal-fire.

## GP115-75R with side panel right

All dimensions in mm. Modifications under reserve.

25-9-2019 sheet 1 / 1

© All rights reserved. This drawing is sole property of Kal-fire. No part of this drawing may be reproduced, or published, in any form or in any way without prior written permission from Kal-fire.