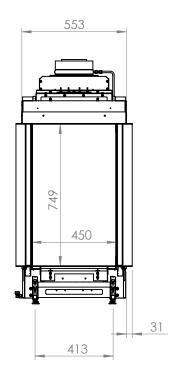

## GP115-75R with side panel left

All dimensions in mm. Modifications under reserve.

25-9-2019 sheet 1 / 1

© All rights reserved. This drawing is sole property of Kal-fire. No part of this drawing may be reproduced, or published, in any form or in any way without prior written permission from Kal-fire.

## GP115-75R with side panel right

All dimensions in mm. Modifications under reserve.

25-9-2019 sheet 1 / 1

© All rights reserved. This drawing is sole property of Kal-fire. No part of this drawing may be reproduced, or published, in any form or in any way without prior written permission from Kal-fire.