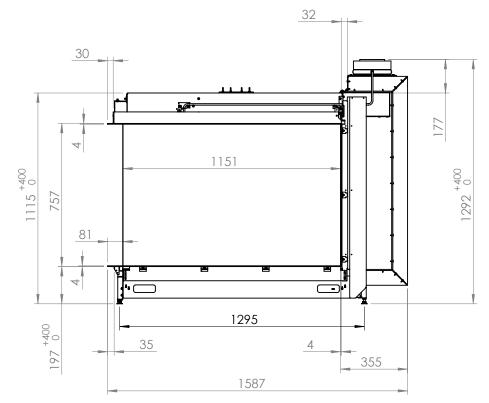

All dimensions in mm. Modifications under reserve.

25-9-2019 sheet 1 / 1

© All rights reserved. This drawing is sole property of Kal-fire. No part of this drawing may be reproduced, or published, in any form or in any way without prior written permission from Kal-fire.



## GP115-75R with side panel left



All dimensions in mm. Modifications under reserve.

25-9-2019 sheet 1 / 1

© All rights reserved. This drawing is sole property of Kal-fire. No part of this drawing may be reproduced, or published, in any form or in any way without prior written permission from Kal-fire.



## GP115-75R with side panel right



All dimensions in mm. Modifications under reserve.

25-9-2019 sheet 1 / 1

© All rights reserved. This drawing is sole property of Kal-fire. No part of this drawing may be r