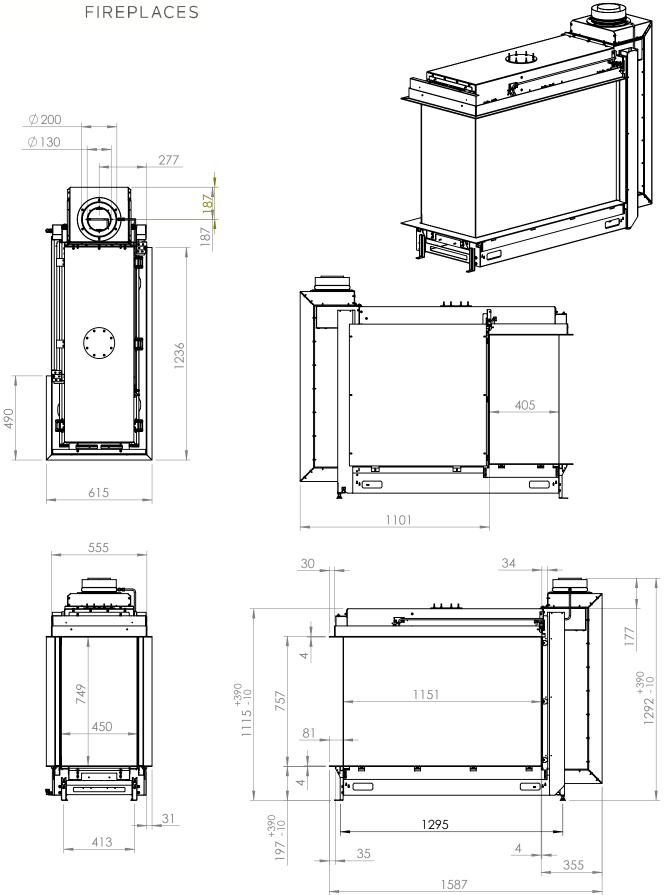

## GP115-75R with side panel right

All dimensions in mm. Modifications under reserve.

25-9-2019 sheet 1 / 1

© All rights reserved. This drawing is sole property of Kal-fire. No part of this drawing may be reproduced, or published, in any form or in any way without prior written permission from Kal-fire.

1587