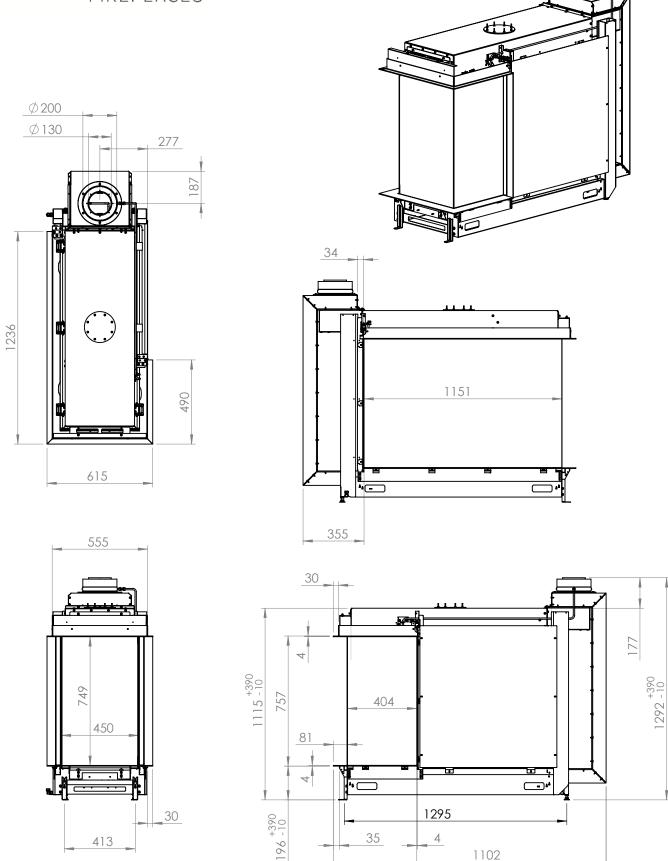

## GP115-75R with side panel left

All dimensions in mm. Modifications under reserve.

25-9-2019 sheet 1 / 1

© All rights reserved. This drawing is sole property of Kal-fire. No part of this drawing may be reproduced, or published, in any form or in any way without prior written permission from Kal-fire.